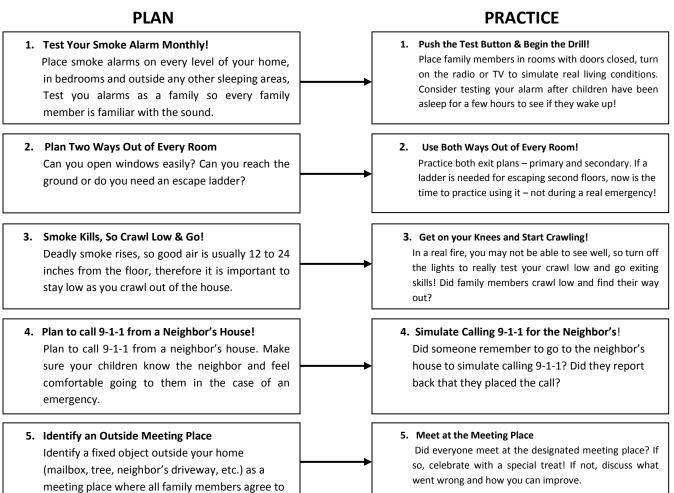

Correct behavior is learned so ... PRACTICE! PRACTICE!

| Smoke Alarm Testing Schedule |     |      |     |     |      |  |  |  |  |
|------------------------------|-----|------|-----|-----|------|--|--|--|--|
| Jan                          | Feb | Mar  | Apr | May | June |  |  |  |  |
| July                         | Aug | Sept | Oct | Nov | Dec  |  |  |  |  |