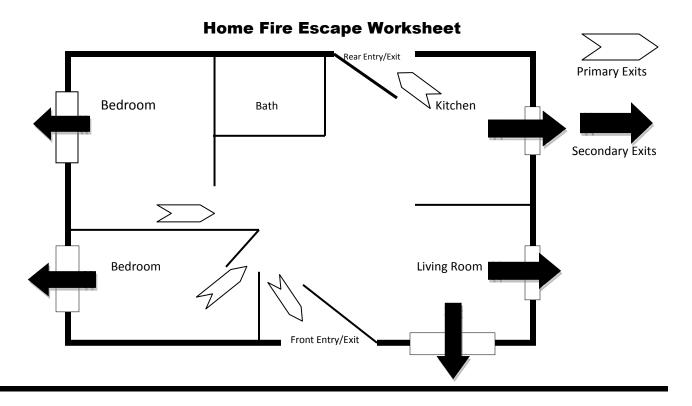

## REMEMBER to ...

- ✓ Draw two ways out of every room
- ✓ Designate an outside meeting place

| _     |             |          |                   |       | •   |
|-------|-------------|----------|-------------------|-------|-----|
| ()III | designated  | ADISTIN  | meeting           | nlace | ıc. |
| Jui   | acoinilated | JULIJIUL | III C C C C III S | PIUCE |     |